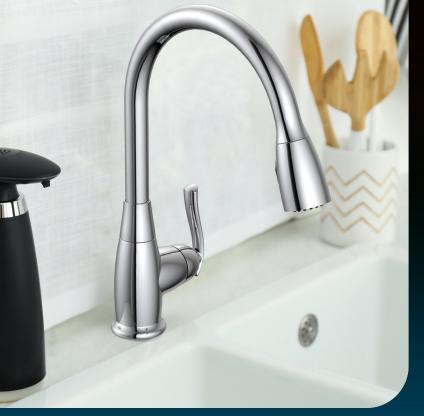

# Highlight Kitchen and Lavatory

Our Highlight family radiates contemporary design with its strong and bold lines. Highlight faucets are EPA WaterSense® certified and California Energy Commission compliant where applicable. This family boasts ceramic valves, push pop-ups, quick connect technology and integrated supply lines on select faucets. Highlight is the perfect pick for high quality contemporary design!

|            | MODEL#    | DESCRIPTION                                                                                                                                                                                                                             | APPROVALS                               |
|------------|-----------|-----------------------------------------------------------------------------------------------------------------------------------------------------------------------------------------------------------------------------------------|-----------------------------------------|
| $\cap$     | GLH-151C  | Single Handle Contemporary Pull-Down Kitchen Faucet With<br>Lead Free Brass Body, Metal Lever Handle, Ceramic Cartridge,<br>Integrated Supply Lines, 1 or 3 Hole Installation, Optional<br>Deckplate Included, 1.8 GPM, Chrome          | ADA COO O                               |
| <b>,</b> , | GLH-151SS | Single Handle Contemporary Pull-Down Kitchen Faucet With<br>Lead Free Brass Body, Metal Lever Handle, Ceramic Cartridge,<br>Integrated Supply Lines, 1 or 3 Hole Installation, Optional<br>Deckplate Included, 1.8 GPM, Stainless Steel | E C C C C C C C C C C C C C C C C C C C |
| GLH-151MB  | GLH-151MB | Single Handle Contemporary Pull-Down Kitchen Faucet<br>With Lead Free Brass Body, Metal Lever Handle, Ceramic<br>Cartridge,Integrated Supply Lines, 1 or 3 Hole Installation,<br>Optional Deckplate Included, 1.8 GPM, Matte Black      | ADA COO                                 |
|            | GLH-155C  | Single Handle Industrial Culinary Spring Neck Faucet, Includes<br>Two Spray Heads, Ceramic Cartridge, Integrated Supply Lines,<br>1 or 3 Hole Installation, Optional Deckplate Included,<br>1.8 GPM, Chrome                             | E C C C C C C C C C C C C C C C C C C C |
|            | GLH-155SS | Single Handle Industrial Culinary Spring Neck Faucet, Includes<br>Two Spray Heads, Ceramic Cartridge, Integrated Supply Lines,<br>1 or 3 Hole Installation, Optional Deckplate Included, 1.8 GPM,<br>Stainless Steel                    | ADA OF O                                |
| GLH-155SS  | GLH-155MB | Single Handle Industrial Culinary Spring Neck Faucet, Includes<br>Two Spray Heads, Ceramic Cartridge, Integrated Supply Lines,<br>1 or 3 Hole Installation, Optional Deckplate Included,<br>1.8 GPM, Matte Black                        | ADA UPC.                                |