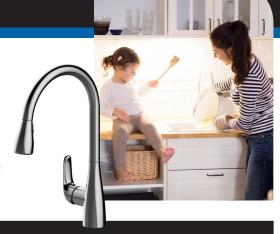

# Highlight Kitchen and Lavatory

Our Highlight family radiates contemporary design with its strong and bold lines. Highlight faucets are EPA WaterSense® certified and California Energy Commission compliant where applicable. This family boasts ceramic valves, push pop-ups, quick connect technology and integrated supply lines on select faucets. Highlight is the perfect pick for high quality contemporary design!