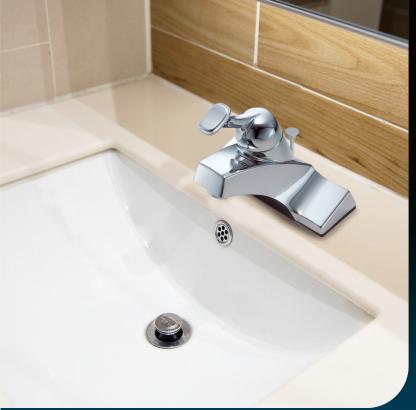

# Highlight Kitchen and Lavatory

Our Highlight family radiates contemporary design with its strong and bold lines. Highlight faucets are EPA WaterSense® certified and California Energy Commission compliant where applicable. This family boasts ceramic valves, push pop-ups, quick connect technology and integrated supply lines on select faucets. Highlight is the perfect pick for high quality contemporary design!

| Single Handle Lavatory Faucets |           |                                                                                                                                                                                                                        |                                                                                                                                                                                                                                                                                                                                                                                                                                                                                                                                                                                                                                                                                                                                                                                                                                                                                                                                                                                                                                                                                                                                                                                                                                                                                                                                                                                                                                                                                                                                                                                                                                                                                                                                                                                                                                                                                                                                                                                                                                                                                                                                |  |
|--------------------------------|-----------|------------------------------------------------------------------------------------------------------------------------------------------------------------------------------------------------------------------------|--------------------------------------------------------------------------------------------------------------------------------------------------------------------------------------------------------------------------------------------------------------------------------------------------------------------------------------------------------------------------------------------------------------------------------------------------------------------------------------------------------------------------------------------------------------------------------------------------------------------------------------------------------------------------------------------------------------------------------------------------------------------------------------------------------------------------------------------------------------------------------------------------------------------------------------------------------------------------------------------------------------------------------------------------------------------------------------------------------------------------------------------------------------------------------------------------------------------------------------------------------------------------------------------------------------------------------------------------------------------------------------------------------------------------------------------------------------------------------------------------------------------------------------------------------------------------------------------------------------------------------------------------------------------------------------------------------------------------------------------------------------------------------------------------------------------------------------------------------------------------------------------------------------------------------------------------------------------------------------------------------------------------------------------------------------------------------------------------------------------------------|--|
|                                | GLH-500C  | Single Handle Lavatory Faucet, Metal Lever Handle,<br>Ceramic Cartridge, Integrated Supply Lines, 1 or 3 Hole<br>Installation, Optional Deckplate Included, All Metal Push<br>Pop-Up, 1.0 GPM, Chrome                  | ADA CON CONTROL OF THE PROPERTY OF THE PROPERT |  |
| Ь                              | GLH-500BN | Single Handle Lavatory Faucet, Metal Lever Handle, Ceramic<br>Cartridge, 1 or 3 Hole Installation, Optional Deckplate<br>Included, All Metal Pop-Up, 1.2 GPM, Brushed Nickel                                           | ADA COS SOLO                                                                                                                                                                                                                                                                                                                                                                                                                                                                                                                                                                                                                                                                                                                                                                                                                                                                                                                                                                                                                                                                                                                                                                                                                                                                                                                                                                                                                                                                                                                                                                                                                                                                                                                                                                                                                                                                                                                                                                                                                                                                                                                   |  |
| GLH-500MB                      | GLH-500MB | Single Handle Lavatory Faucet, Metal Lever Handle, Ceramic<br>Cartridge, Integrated Supply Lines, 1 or 3 Hole Installation,<br>Optional Deckplate Included, All Metal Push Pop-Up,<br>1.0 GPM, Matte Black             | ADA CO.                                                                                                                                                                                                                                                                                                                                                                                                                                                                                                                                                                                                                                                                                                                                                                                                                                                                                                                                                                                                                                                                                                                                                                                                                                                                                                                                                                                                                                                                                                                                                                                                                                                                                                                                                                                                                                                                                                                                                                                                                                                                                                                        |  |
| GLH-550BN                      | GLH-550C  | Single Handle Contemporary Lavatory Faucet, Metal Lever<br>Handle, Ceramic Cartridge, Integrated Supply Lines,<br>1 or 3 Hole Installation, Optional Deckplate Included,<br>50/50 Push Pop-Up, 1.2 GPM, Chrome         | ADA CON CONTRACTOR                                                                                                                                                                                                                                                                                                                                                                                                                                                                                                                                                                                                                                                                                                                                                                                                                                                                                                                                                                                                                                                                                                                                                                                                                                                                                                                                                                                                                                                                                                                                                                                                                                                                                                                                                                                                                                                                                                                                                                                                                                                                                                             |  |
|                                | GLH-550BN | Single Handle Contemporary Lavatory Faucet, Metal Lever<br>Handle, Ceramic Cartridge, Integrated Supply Lines,<br>1 or 3 Hole Installation, Optional Deckplate Included,<br>50/50 Push Pop-Up, 1.2 GPM, Brushed Nickel | ADA COO COO COO COO COO COO COO COO COO CO                                                                                                                                                                                                                                                                                                                                                                                                                                                                                                                                                                                                                                                                                                                                                                                                                                                                                                                                                                                                                                                                                                                                                                                                                                                                                                                                                                                                                                                                                                                                                                                                                                                                                                                                                                                                                                                                                                                                                                                                                                                                                     |  |
|                                | GLH-550MB | Single Handle Contemporary Lavatory Faucet, Metal Lever<br>Handle, Ceramic Cartridge, Integrated Supply Lines, 1 or 3 Hole<br>Installation, Optional Deckplate Included, 50/50 Push Pop-Up,<br>1.2 GPM, Matte Black    | ADA COO O                                                                                                                                                                                                                                                                                                                                                                                                                                                                                                                                                                                                                                                                                                                                                                                                                                                                                                                                                                                                                                                                                                                                                                                                                                                                                                                                                                                                                                                                                                                                                                                                                                                                                                                                                                                                                                                                                                                                                                                                                                                                                                                      |  |