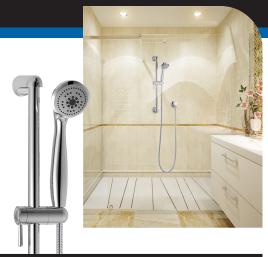

|             | Hand Shower                    |
|-------------|--------------------------------|
| 600 Series  | 600                            |
| Hand Shower | 72" Hose / 24" Metal Slide Bar |

|                                               | * Pressure Balanced Valve ** Conventional — Non Pressure Balanced Valve |                                               |                                           |                                              |  |  |  |
|-----------------------------------------------|-------------------------------------------------------------------------|-----------------------------------------------|-------------------------------------------|----------------------------------------------|--|--|--|
| 700 Series* Single Handle Tub & Shower        | <b>700/705</b><br>Valve Only<br>Metal Handle                            | <b>720/725</b><br>Shower Only<br>Metal Handle | <b>730/735</b> Tub & Shower Metal Handle  | SR-799<br>Universal Pressure Balancing Valve |  |  |  |
| 700 Series**<br>Single Handle<br>Tub & Shower | 770<br>Tub & Shower / Metal Handle                                      | :                                             | <b>772</b> Tub & Shower / Acrylic Handle  |                                              |  |  |  |
| 800 Series** Two Handle Tub & Shower          | <b>820</b><br>Shower Only<br>Metal Handles                              | <b>822</b> Shower Only Acrylic Handles        | 830<br>Tub & Shower<br>Metal Handles      | <b>832</b> Tub & Shower Acrylic Handles      |  |  |  |
| 800 Series** Three Handle Tub & Shower        | <b>870</b> Tub & Shower / Metal Handle                                  | es                                            | <b>872</b> Tub & Shower / Acrylic Handles |                                              |  |  |  |