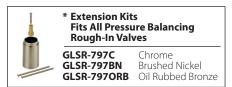

\* Extension Kits Fits All Pressure Balancing **Rough-In Valves** 

GLSR-797C Chrome
GLSR-797BN Brushed Nickel
GLSR-797ORB Oil Rubbed Bronze