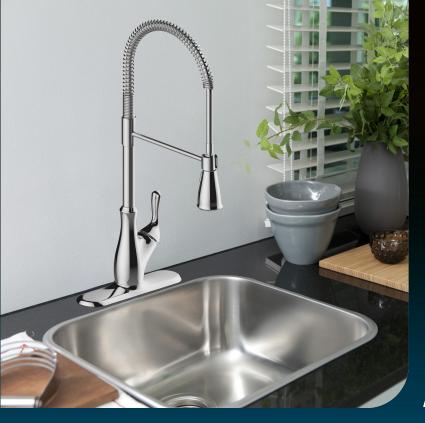

# Highlight Kitchen and Lavatory

Our Highlight family radiates contemporary design with its strong and bold lines. Highlight faucets are EPA WaterSense® certified and California Energy Commission compliant where applicable. This family boasts ceramic valves, push pop-ups, quick connect technology and integrated supply lines on select faucets. Highlight is the perfect pick for high quality contemporary design!

|            | MODEL#    | DESCRIPTION                                                                                                                                                                                                                             | APPROVALS                               |
|------------|-----------|-----------------------------------------------------------------------------------------------------------------------------------------------------------------------------------------------------------------------------------------|-----------------------------------------|
| $\cap$     | GLH-151C  | Single Handle Contemporary Pull-Down Kitchen Faucet With<br>Lead Free Brass Body, Metal Lever Handle, Ceramic Cartridge,<br>Integrated Supply Lines, 1 or 3 Hole Installation, Optional<br>Deckplate Included, 1.8 GPM, Chrome          | ADA COO O                               |
| <b>,</b> , | GLH-151SS | Single Handle Contemporary Pull-Down Kitchen Faucet With<br>Lead Free Brass Body, Metal Lever Handle, Ceramic Cartridge,<br>Integrated Supply Lines, 1 or 3 Hole Installation, Optional<br>Deckplate Included, 1.8 GPM, Stainless Steel | E C C C C C C C C C C C C C C C C C C C |
| GLH-151MB  | GLH-151MB | Single Handle Contemporary Pull-Down Kitchen Faucet<br>With Lead Free Brass Body, Metal Lever Handle, Ceramic<br>Cartridge,Integrated Supply Lines, 1 or 3 Hole Installation,<br>Optional Deckplate Included, 1.8 GPM, Matte Black      | ADA COO                                 |
|            | GLH-155C  | Single Handle Industrial Culinary Spring Neck Faucet, Includes<br>Two Spray Heads, Ceramic Cartridge, Integrated Supply Lines,<br>1 or 3 Hole Installation, Optional Deckplate Included,<br>1.8 GPM, Chrome                             | E C C C C C C C C C C C C C C C C C C C |
|            | GLH-155SS | Single Handle Industrial Culinary Spring Neck Faucet, Includes<br>Two Spray Heads, Ceramic Cartridge, Integrated Supply Lines,<br>1 or 3 Hole Installation, Optional Deckplate Included, 1.8 GPM,<br>Stainless Steel                    | ADA OF O                                |
| GLH-155SS  | GLH-155MB | Single Handle Industrial Culinary Spring Neck Faucet, Includes<br>Two Spray Heads, Ceramic Cartridge, Integrated Supply Lines,<br>1 or 3 Hole Installation, Optional Deckplate Included,<br>1.8 GPM, Matte Black                        | ADA UPC.                                |